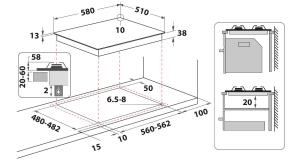

## PPH 60P F NB

12NC: F163639 GTIN (EAN) code: 5054645636396

| MAIN FEATURES                         |            |
|---------------------------------------|------------|
| Product group                         | Hob        |
| Construction type                     | Built-in   |
| Type of control                       | Mechanical |
| Type of control settings              | N/A        |
| Number of gas burners                 | 4          |
| Number of electric cooking zones      | 0          |
| Number of electric plates             | 0          |
| Number of radiant plates              | 0          |
| Number of halogen plates              | 0          |
| Number of induction plates            | 0          |
| Number of electric warming zones      | 0          |
| Location of control panel             | Front      |
| Basic surface material                | Inox       |
| Main colour of product                | Antracite  |
| Electrical connection rating (W)      | 0          |
| Gas connection rating (W)             | 7300       |
| Gas type                              | Methane    |
| Current (A)                           | 0,6        |
| Voltage (V)                           | 220-240    |
| Frequency (Hz)                        | 50/60      |
| Length of Electrical Supply Cord (cm) | 100        |
| Plug type                             | UK         |
| Gas connection                        | N/A        |
| Width of the product                  | 550        |
| Height of the product                 | 33         |
| Depth of the product                  | 510        |
| Minimum niche height                  | 0          |
| Minimum niche width                   | 555        |
| Niche depth                           | 475        |
| Net weight (kg)                       | 8          |
| Automatic programmes                  | No         |