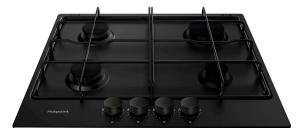

## PPH 60P F NB

12NC: F163639 GTIN (EAN) code: 5054645636396

| MAIN FEATURES                         |            |
|---------------------------------------|------------|
| Product group                         | Hob        |
| Construction type                     | Built-in   |
| Type of control                       | Mechanical |
| Type of control settings              | N/A        |
| Number of gas burners                 | 4          |
| Number of electric cooking zones      | 0          |
| Number of electric plates             | 0          |
| Number of radiant plates              | 0          |
| Number of halogen plates              | 0          |
| Number of induction plates            | 0          |
| Number of electric warming zones      | 0          |
| Location of control panel             | Front      |
| Basic surface material                | Inox       |
| Main colour of product                | Antracite  |
| Electrical connection rating (W)      | 0          |
| Gas connection rating (W)             | 7300       |
| Gas type                              | Methane    |
| Current (A)                           | 0,6        |
| Voltage (V)                           | 220-240    |
| Frequency (Hz)                        | 50/60      |
| Length of Electrical Supply Cord (cm) | 100        |
| Plug type                             | UK         |
| Gas connection                        | N/A        |
| Width of the product                  | 550        |
| Height of the product                 | 33         |
| Depth of the product                  | 510        |
| Minimum niche height                  | 0          |
| Minimum niche width                   | 555        |
| Niche depth                           | 475        |
| Net weight (kg)                       | 8          |
| Automatic programmes                  | No         |