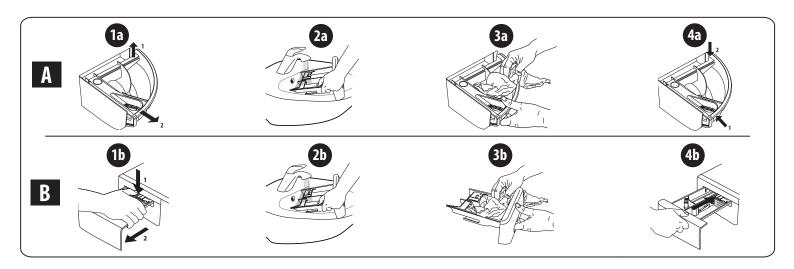

### Cleaning the pump

The washing machine is fitted with a self-cleaning pump that does not require any maintenance. Small items (such as coins or buttons) may sometimes fall into the protective pre-chamber situated at the base of the pump. ! Make sure that the wash cycle has ended and unplug the appliance. To access the pre-chamber:

1. remove the covering panel on the front side of the machine by inserting a screwdriver in the centre and sides of the panel and using it as a lever; 2. loosen the drainage pump cover by turning it anti-clockwise: it is normal for some water to leak out;

3. clean the inside thoroughly;

4. screw the cover back on:

5. put the panel back in place, making sure the hooks slot in place before pushing the panel onto the appliance.