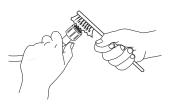

### Cleaning the detergent dispenser drawer

Remove the dispenser drawer by lifting and pulling it outwards. Wash it under running water; this procedure should be effected regularly.