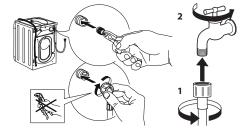

### Checking the water inlet hose

Check the water inlet hose at least once a year. If it is cracked or broken, it must be replaced: during wash cycles, the high pressure of the water could suddenly split the hose open.

! Never use hoses that have already been used.