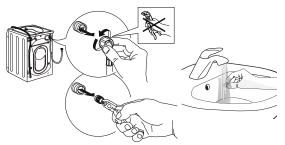

### Checking the water inlet hose

Check the water inlet hose at least once a year. If it is cracked or broken, it must be replaced: during wash cycles, the high pressure of the water could suddenly split the hose open.

! Never use hoses that have already been used.