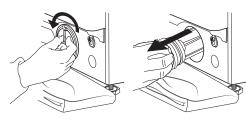

### Cleaning the pump

The washing machine is fitted with a self-cleaning pump that does not require any maintenance. Small items (such as coins or buttons) may sometimes fall into the protective pre-chamber situated at the base of the pump. ! Make sure that the wash cycle has ended and unplug the appliance. To access the pre-chamber:

1. remove the covering panel on the front side of the machine by inserting a screwdriver in the centre and sides of the panel and using it as a lever; 2. loosen the drainage pump cover by turning it anti-clockwise: it is normal for some water to leak out;

3. clean the inside thoroughly;

4. screw the cover back on:

5. put the panel back in place, making sure the hooks slot in place before pushing the panel onto the appliance.