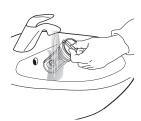

### Cleaning the detergent dispenser drawer

Remove the dispenser drawer by lifting and pulling it outwards. Wash it under running water; this procedure should be effected regularly.