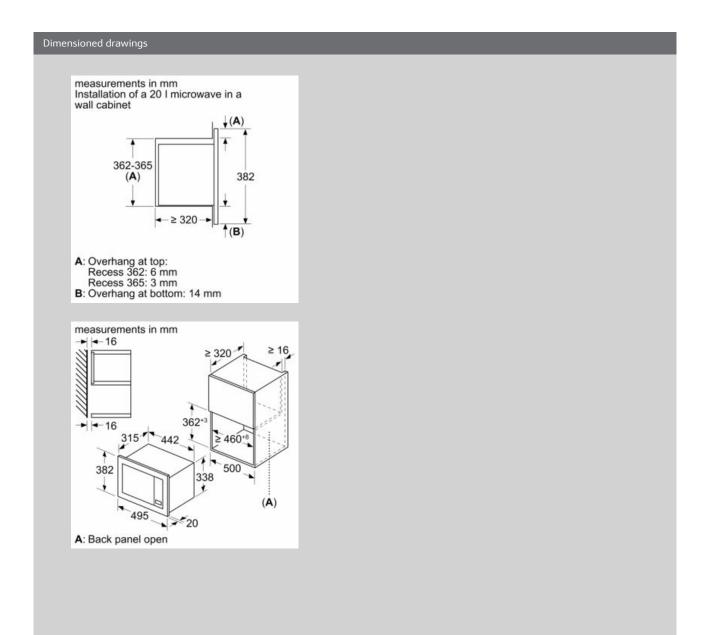

#### Technical information

- Cavity volume: 20 l
- 130 cm Cable length
- Total connected load electric: 1.27 KW
- Nominal voltage: 230 240 V
- Builds into a 50cm wide wall cupboard. Trim included.

## Performance/technical information

- Appliance dimension (hxwxd): 382 mm x 495 mm x 335 mm
- Niche dimension (hxwxd): 362 mm 365 mm x 460 mm 468 mm x 320 mm
- Please refer to the dimensions provided in the installation manual