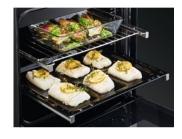

#### **Product Benefits & Features**

**Multilevel Cooking. Cook more at the same time** With Multilevel Cooking, the additional heating ring ensures your dishes are perfectly cooked even when loaded with two trays at the same time.