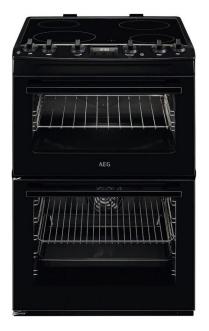

#### XXL Capacity. More room. Better visibility

This advanced oven has a generous XXL Capacity cavity and full glass door for outstanding visibility.

- Ceramic Hob
- Auto-stop anti-tip chrome shelves
- Conventional Cooking
- · Hob features:
- Cooling Fan
- Catalytic Cleaning
- Top oven energy class: A
- · Top oven features include: