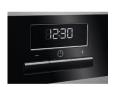

## The Timer means you never overcook

To assure that your dishes are never overcooked, this oven boasts an electronic Timer that switches the heat off when the set time has been reached.